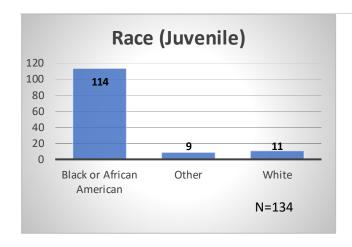

<sup>\*</sup>Age, Gender and Race for Criminal Court population (N=2) is not represented in this report. Data sources: cFive Supervisor – Probation Population and RMIS – JTDC Population