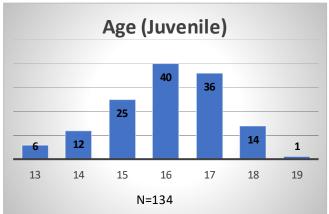

## Daily Data Dashboard – August 8, 2023 Demographics for JTDC Population Tuesday Morning Midnight Count

Total # of probation Involved youth 1: 1,273

<sup>&</sup>lt;sup>1</sup> Probation Active: Any youth who is pending sentencing with an active social history, has been formally placed on probation or supervision with Cook County Juvenile Probation on the date of the report.

## Daily Data Dashboard – August 8, 2023 Demographics for JTDC Population Tuesday Morning Midnight Count