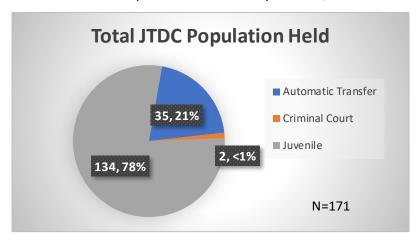

## Daily Data Dashboard – August 8, 2023 Demographics for JTDC Population Tuesday Morning Midnight Count

Total # of probation Involved youth 1: 1,273

<sup>&</sup>lt;sup>1</sup> Probation Active: Any youth who is pending sentencing with an active social history, has been formally placed on probation or supervision with Cook County Juvenile Probation on the date of the report.

<sup>\*</sup>Age, Gender and Race for Criminal Court population (N=2) is not represented in this report. Data sources: cFive Supervisor – Probation Population and RMIS – JTDC Population

## Daily Data Dashboard – August 8, 2023 Demographics for JTDC Population Tuesday Morning Midnight Count