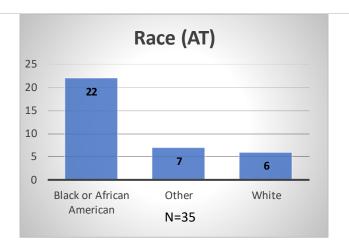

<sup>\*</sup>Age, Gender and Race for Criminal Court population (N=2) is not represented in this report. Data sources: cFive Supervisor – Probation Population and RMIS – JTDC Population