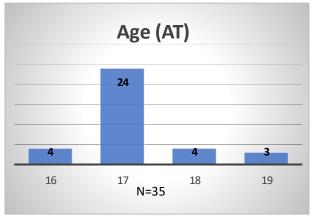

## Daily Data Dashboard – August 8, 2023 Demographics for JTDC Population Tuesday Morning Midnight Count

Total # of probation Involved youth 1: 1,273

<sup>&</sup>lt;sup>1</sup> Probation Active: Any youth who is pending sentencing with an active social history, has been formally placed on probation or supervision with Cook County Juvenile Probation on the date of the report.

## Daily Data Dashboard – August 8, 2023 Demographics for JTDC Population Tuesday Morning Midnight Count