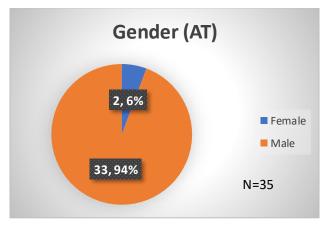

<sup>\*</sup>Age, Gender and Race for Criminal Court population (N=2) is not represented in this report. Data sources: cFive Supervisor – Probation Population and RMIS – JTDC Population