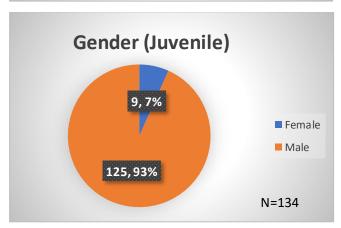

## Daily Data Dashboard – August 8, 2023 Demographics for JTDC Population Tuesday Morning Midnight Count

Total # of probation Involved youth 1: 1,273

<sup>&</sup>lt;sup>1</sup> Probation Active: Any youth who is pending sentencing with an active social history, has been formally placed on probation or supervision with Cook County Juvenile Probation on the date of the report.

## Daily Data Dashboard – August 8, 2023 Demographics for JTDC Population Tuesday Morning Midnight Count